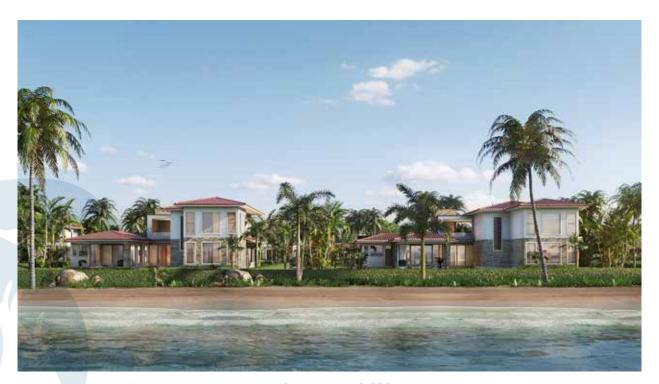

## Gezaulole Seaside Estate (GSE)

GSE owns 14.6 acres of beachfront land subdivided into 40 plots each with its title deed. The development offers a unique residential gated community lifestyle that is tranquil, in harmony with nature on a pristine beachfront open to breath-taking Indian Ocean views. The ocean embraced by the warm turquoise waters is the focal point of the community. The refreshing ocean breeze makes beach walks enjoyable.

GSE plot sizes range from 1,200 to 2,000 square meters. The current plan is to develop a secure and safe community of 35 elegant 3-bedrooms villas and bungalows ranging in size from 300 to 400 square meters. The elegant designs come with generous terraces, abundant natural light, ventilation, privacy, and beachfront access. The design and construction of each house are executed by a team of certified, qualified professionals and contractors. Homeowners have the option to participate in the interior design of their houses. The sizeable, landscaped plots allow homeowners to create their private gardens with their favourite plants.

The moment you enter the gates at Gezaulole Seaside Estate openness and elegance welcome you to a tranquil lifestyle in this residential gated community connected with the Indian Ocean and nature. The internal roads of GSE are wide and welcoming to accommodate cycling and walking as you enjoy the elegant house designs that complement the natural surroundings while framing the breath-taking ocean views.