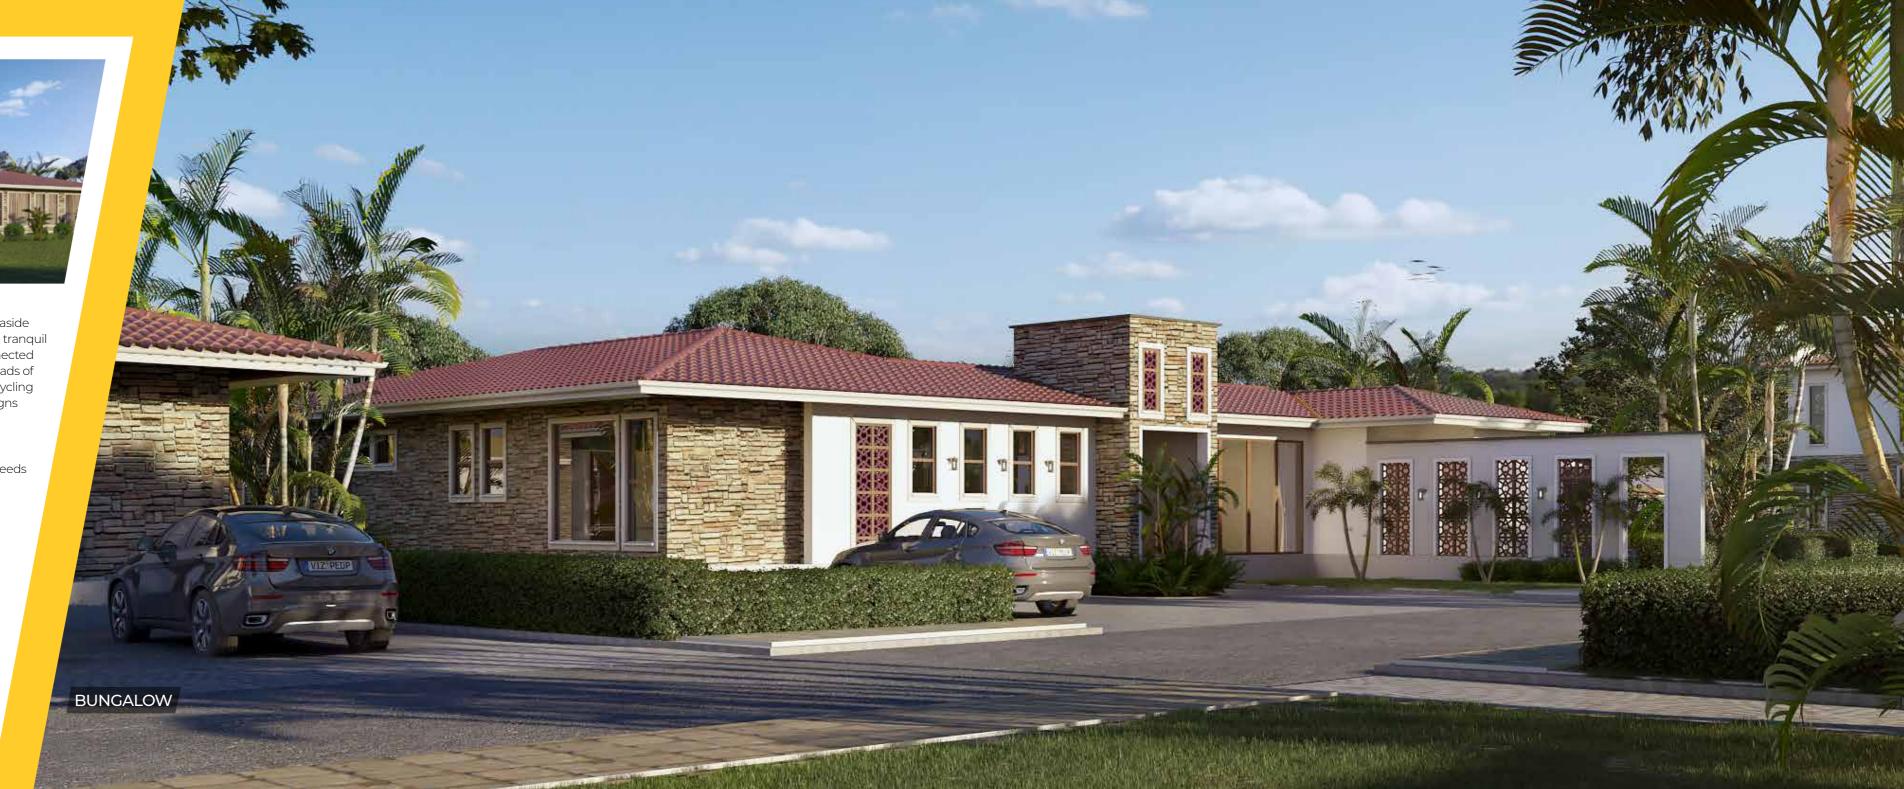

GSE plot sizes range from 1,200 to 2,000 square meters. The current plan is to develop a secure and safe community of 35 elegant 3-bedrooms villas and bungalows ranging in size from 300 to 400 square meters. The elegant designs come with generous terraces, abundant natural light, ventilation, privacy, and beachfront access. The design and construction of each house are executed by a team of certified, qualified professionals and contractors. Homeowners have the option to participate in the interior design of their houses. The sizeable, landscaped plots allow homeowners to create their private gardens with their favourite plants.

The moment you enter the gates at Gezaulole Seaside Estate openness and elegance welcome you to a tranquil lifestyle in this residential gated community connected with the Indian Ocean and nature. The internal roads of GSE are wide and welcoming to accommodate cycling and walking as you enjoy the elegant house designs that complement the natural surroundings while framing the breath-taking ocean views.