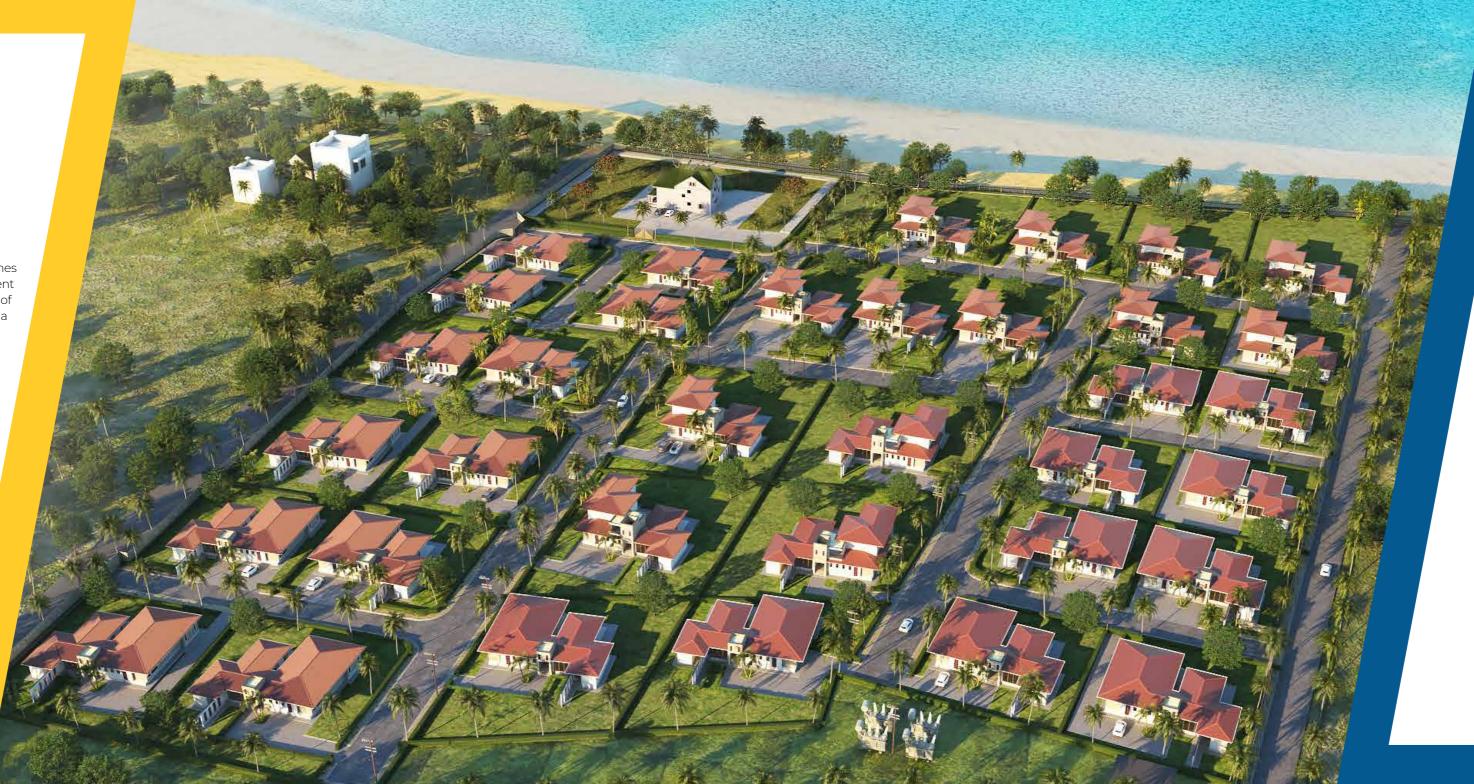

## Gezaulole Seaside Estate (GSE)

GSE owns 14.6 acres of beachfront land subdivided into 40 plots each with its title deed. The development offers a unique residential gated community lifestyle that is tranquil, in harmony with nature on a pristine beachfront open to breath-taking Indian Ocean views. The ocean embraced by the warm turquoise waters is the focal point of the community. The refreshing ocean breeze makes beach walks enjoyable.

GSE plot sizes range from 1,200 to 2,000 square meters. The current plan is to develop a secure and safe community of 35 elegant 3-bedrooms villas and bungalows ranging in size from 300 to 400 square meters. The elegant designs come with generous terraces, abundant natural light, ventilation, privacy, and beachfront access. The design and construction of each house are executed by a team of certified, qualified professionals and contractors. Homeowners have the option to participate in the interior design of their houses. The sizeable, landscaped plots allow homeowners to create their private gardens with their favourite plants.

GSE offers you a bespoke lifestyle suited to your needs by offering:

- Access to the pristine white sandy beach and ocean
- · Wider streets with sidewalks to accommodate pedestrians or cyclists
- · Sensitivity to the environment in the development and management of the estate
- · Two entry and exit gates