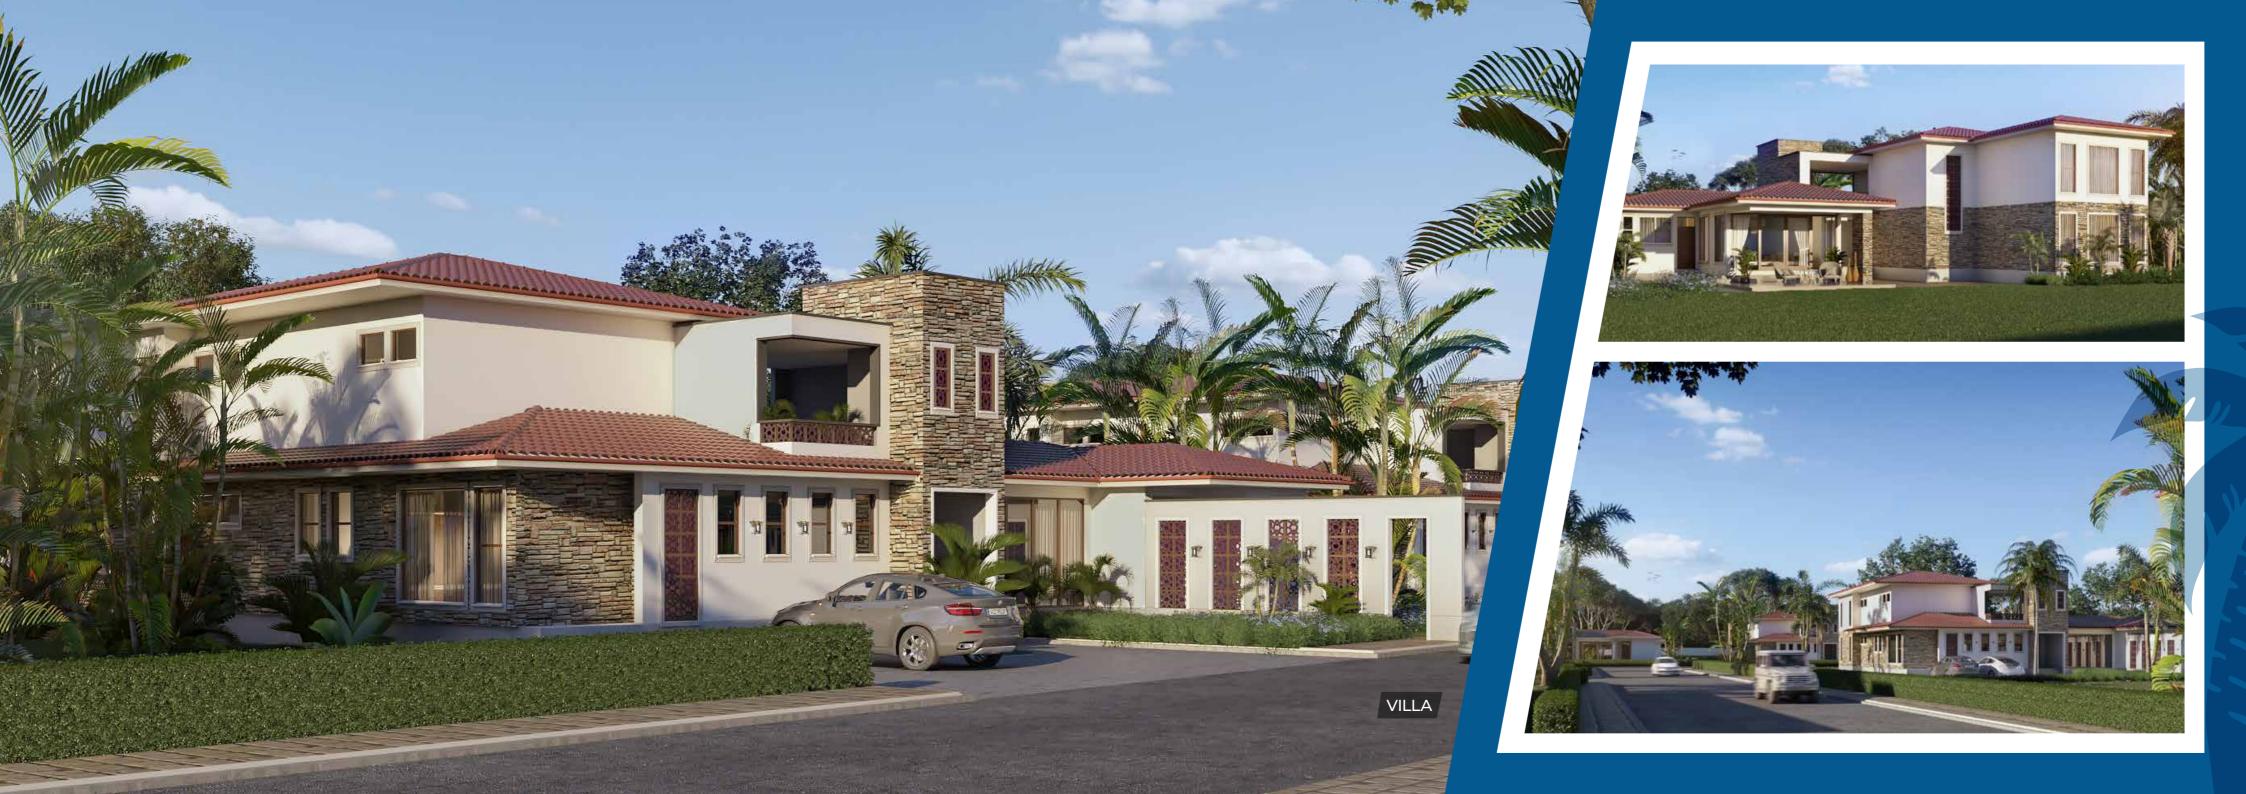

GSE plot sizes range from 1,200 to 2,000 square meters. The current plan is to develop a secure and safe community of 35 elegant 3-bedrooms villas and bungalows ranging in size from 300 to 400 square meters. The elegant designs come with generous terraces, abundant natural light, ventilation, privacy, and beachfront access. The design and construction of each house are executed by a team of certified, qualified professionals and contractors. Homeowners have the option to participate in the interior design of their houses. The sizeable, landscaped plots allow homeowners to create their private gardens with their favourite plants.

The moment you enter the gates at Gezaulole Seaside Estate openness and elegance welcome you to a tranquil lifestyle in this residential gated community connected with the Indian Ocean and nature. The internal roads of GSE are wide and welcoming to accommodate cycling and walking as you enjoy the elegant house designs that complement the natural surroundings while framing the breath-taking ocean views.