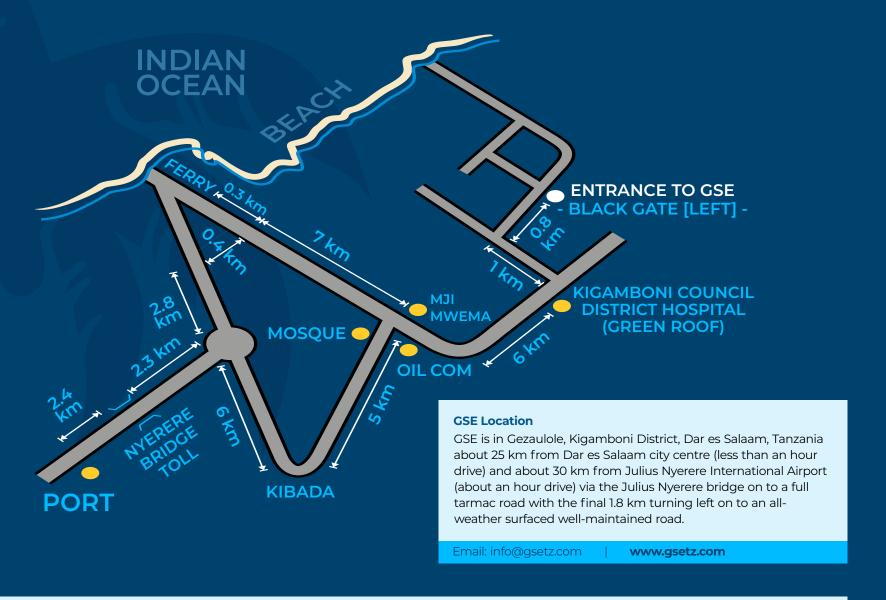

Kigamboni is part of Dar es Salaam metropolitan area and is popularly referred to as the South Beach of Dar es Salaam. Gezaulole is less than an hour drive to Dar es Salaam city centre and an hour drive from Julius Nyerere International Airport, Dar es Salaam via the recently launched Julius Nyerere Bridge has seamlessly connected Kigamboni to central Dar es Salaam. The location is serene, yet close to business and recreational facilities.