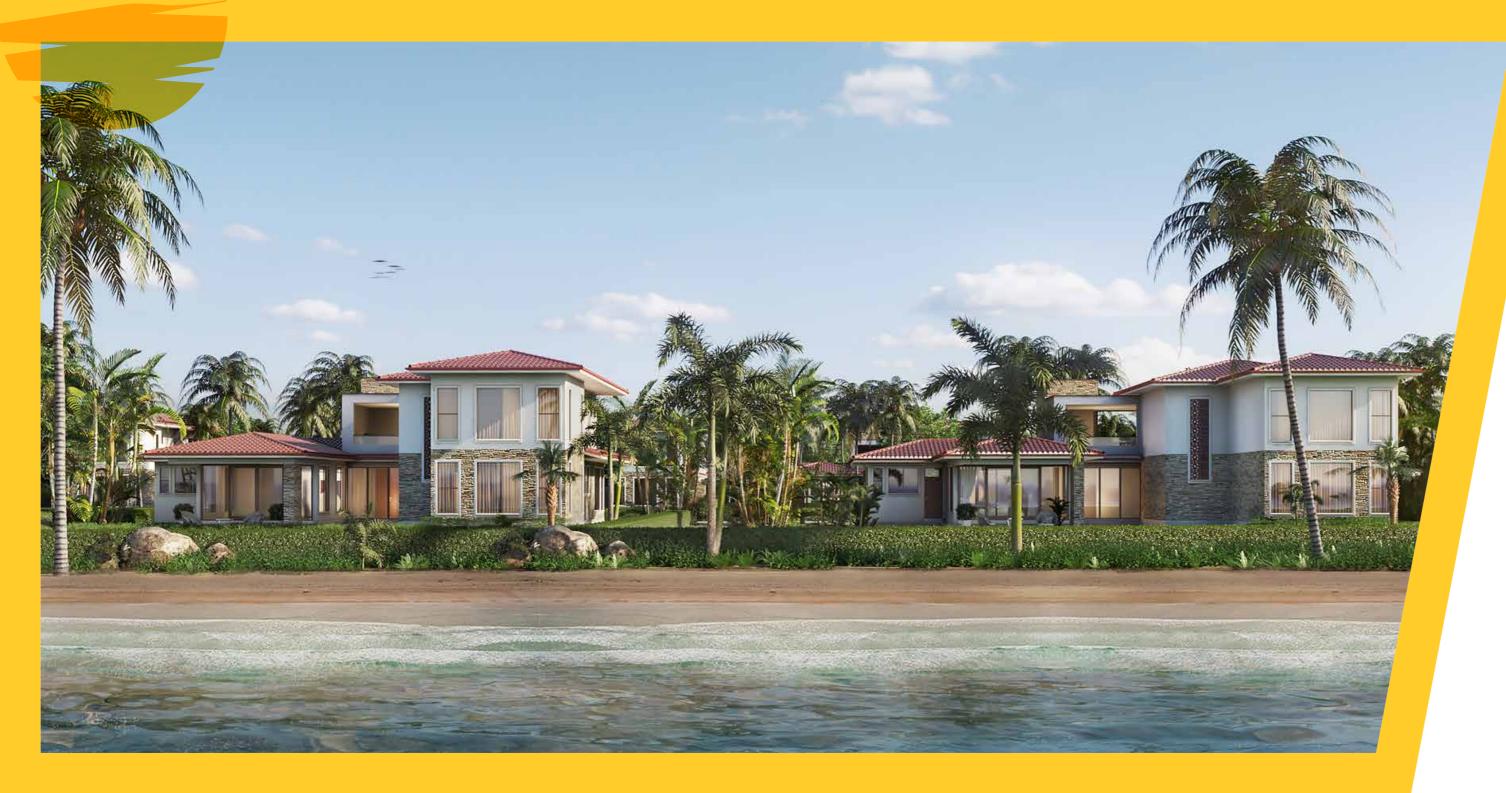

## Gezaulole Seaside Estate (GSE)

GSE owns 14.6 acres of beachfront land subdivided into 40 plots each with its title deed. The development offers a unique residential gated community lifestyle that is tranquil, in harmony with nature on a pristine beachfront open to breath-taking Indian Ocean views. The ocean embraced by the warm turquoise waters is the focal point of the community. The refreshing ocean breeze makes beach walks enjoyable.

GSE plot sizes range from 1,200 to 2,000 square meters. The current plan is to develop a secure and safe community of 35 elegant 3-bedrooms villas and bungalows ranging in size from 300 to 400 square meters. The elegant designs come with generous terraces, abundant natural light, ventilation, privacy, and beachfront access. The design and construction of each house are executed by a team of certified, qualified professionals and contractors. Homeowners have the option to participate in the interior design of their houses. The sizeable, landscaped plots allow homeowners to create their private gardens with their favourite plants.