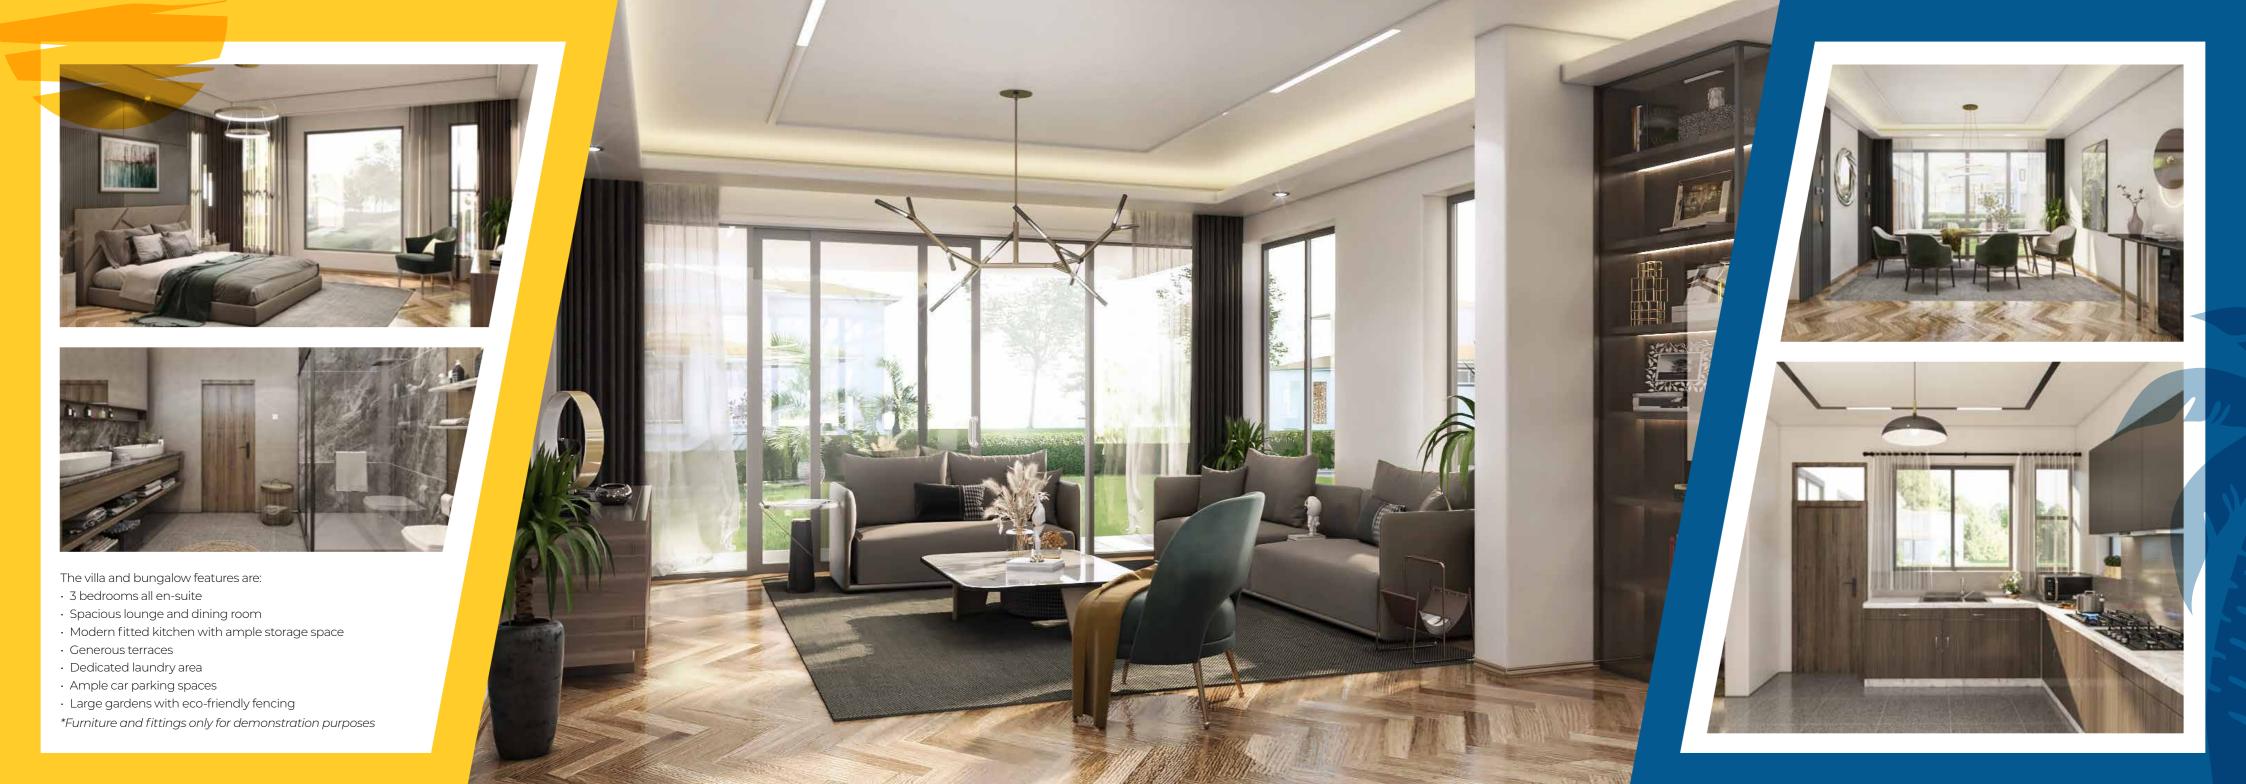

GSE plot sizes range from 1,200 to 2,000 square meters. The current plan is to develop a secure and safe community of 35 elegant 3-bedrooms villas and bungalows ranging in size from 300 to 400 square meters. The elegant designs come with generous terraces, abundant natural light, ventilation, privacy, and beachfront access. The design and construction of each house are executed by a team of certified, qualified professionals and contractors. Homeowners have the option to participate in the interior design of their houses. The sizeable, landscaped plots allow homeowners to create their private gardens with their favourite plants.